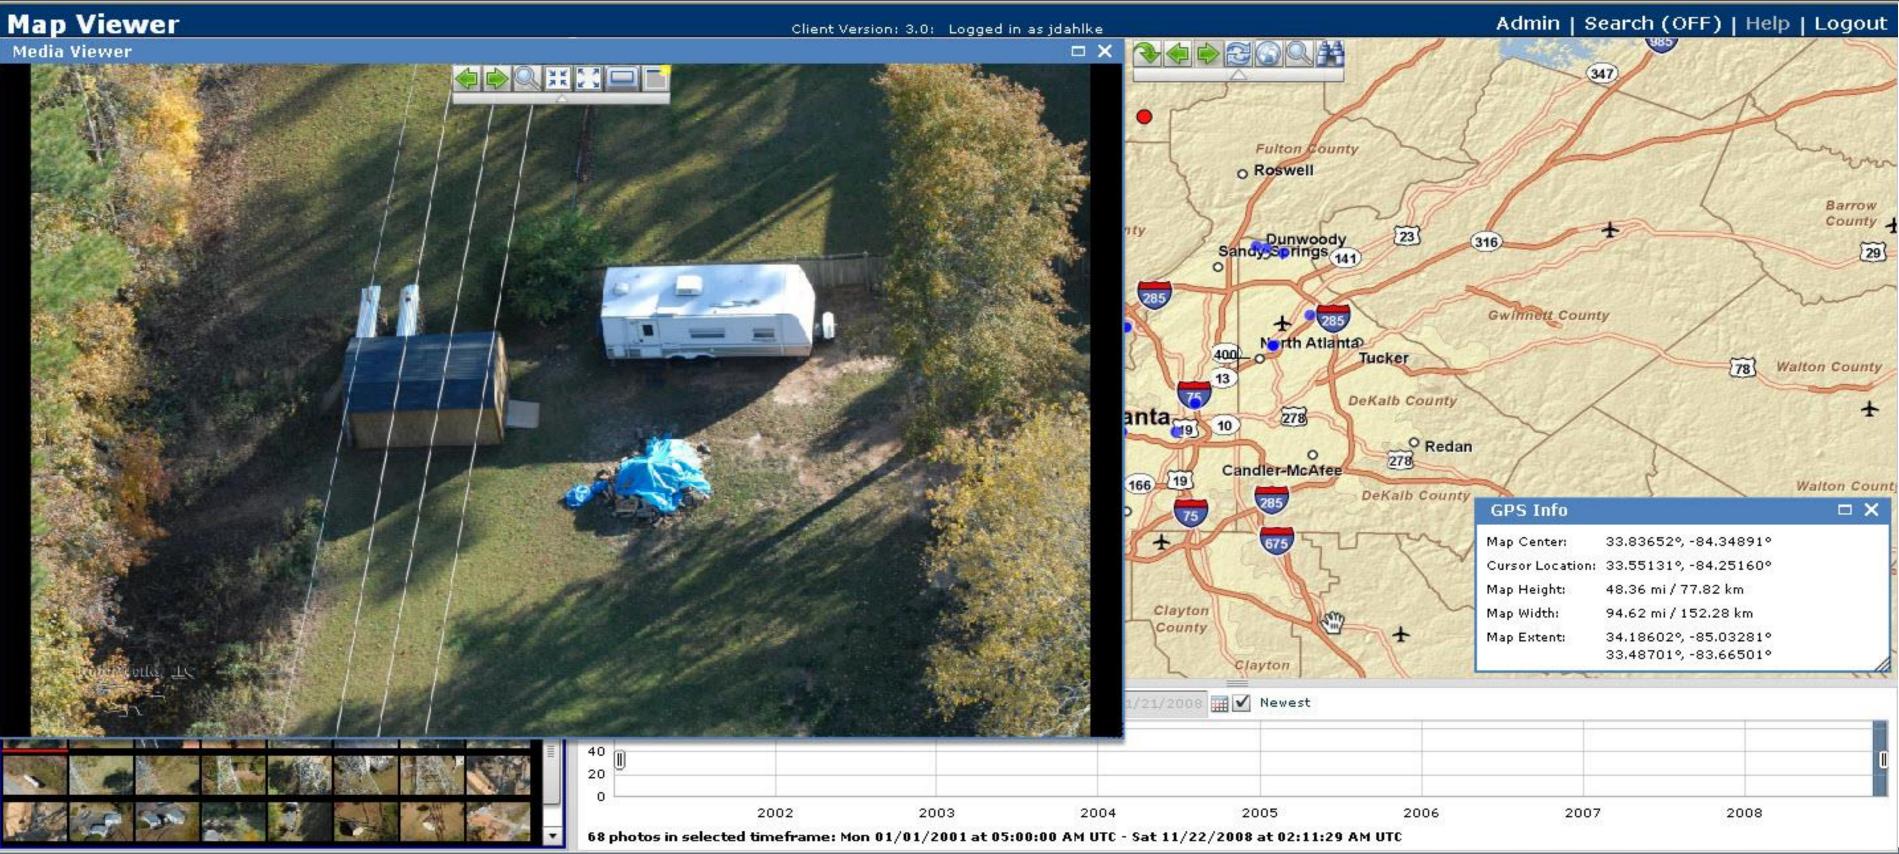

# ALMA aerial leak detection







## **Results**

Soogle Earth Pro <u>File Edit View Tools Add</u>





#### **Distran Acoustic Leak Detection with SCHF real-time quantification**



Ultrasound imaging pinpoints gas leaks from the sounds they emit, at a distance



#### **OUR TECHNOLOGY: ACOUSTIC LEAK IMAGING**

## How does it work



### Ultra Pro pinpoints ultrasounds sources such as gas leaks

#### **NON-CONTACT LEAK LOCATION TECHNIQUES**

## Same leak - 2 detection methods





# Laser Mounted Drone Methane Leak Detection



# Des de la companya de





Era of Drone Technology

In 2016, we started developing a lightweight version of the remote laser detector.

10 minutes to setup

- Flight path is set using Google map
- Flight Speed ~ 10 miles/hour
- Flight time up to  $5\frac{1}{2}$  hours
- Flight Height up to 300