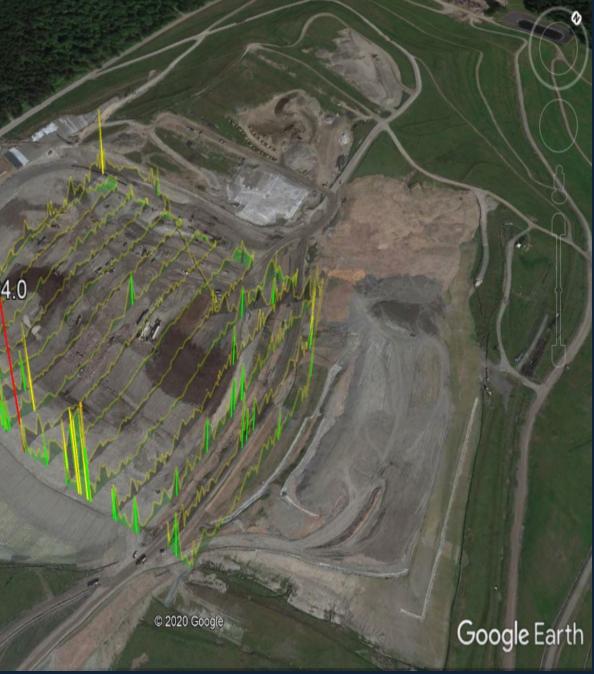

## **Results**

Soogle Earth Pro <u>File Edit View Tools Add</u>

## Same leak - 2 detection methods