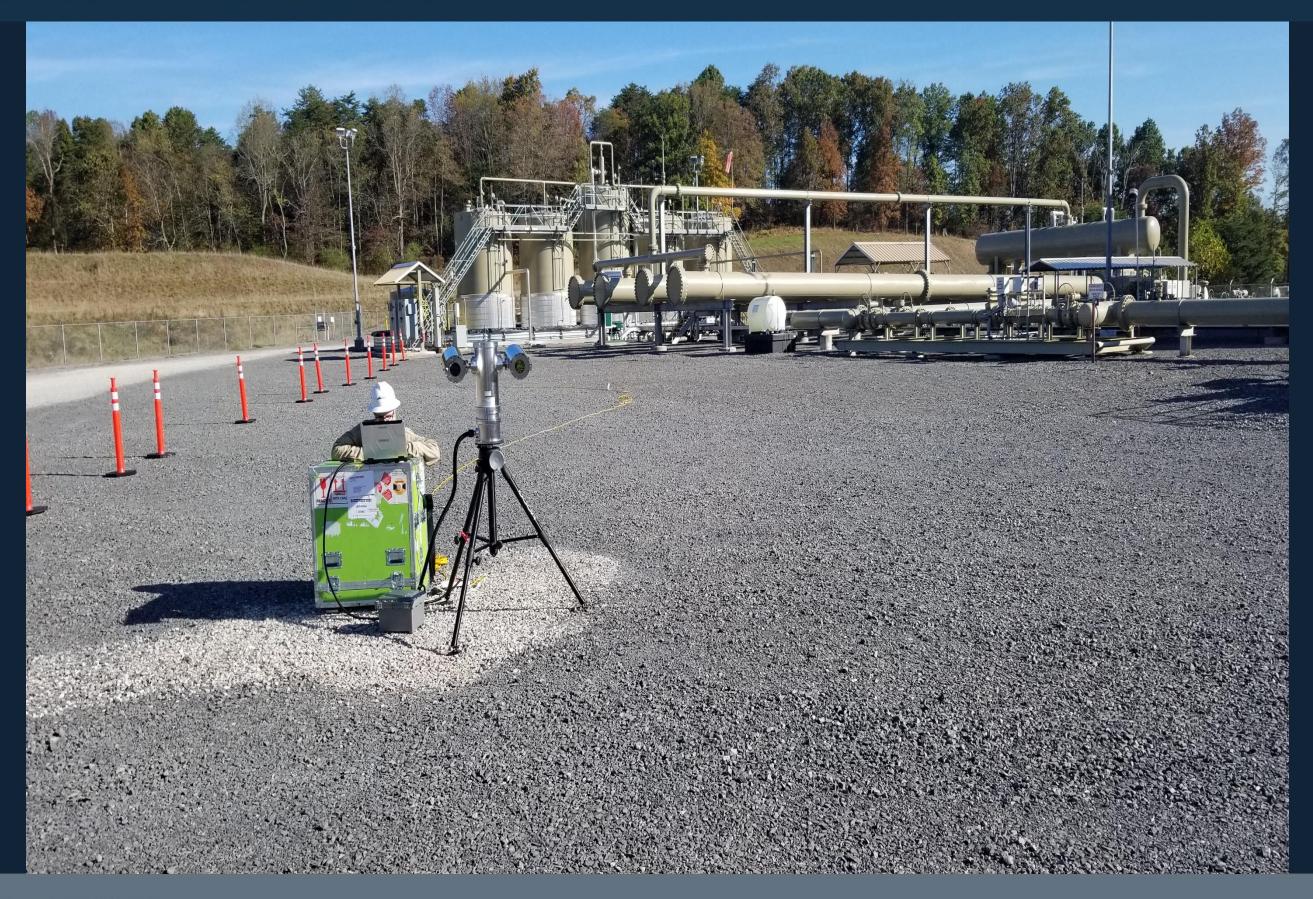

#### **Distran Acoustic Leak Detection with SCHF real-time quantification**

Ultrasound imaging pinpoints gas leaks from the sounds they emit, at a distance

#### **OUR TECHNOLOGY: ACOUSTIC LEAK IMAGING**

#### **NON-CONTACT LEAK LOCATION TECHNIQUES**