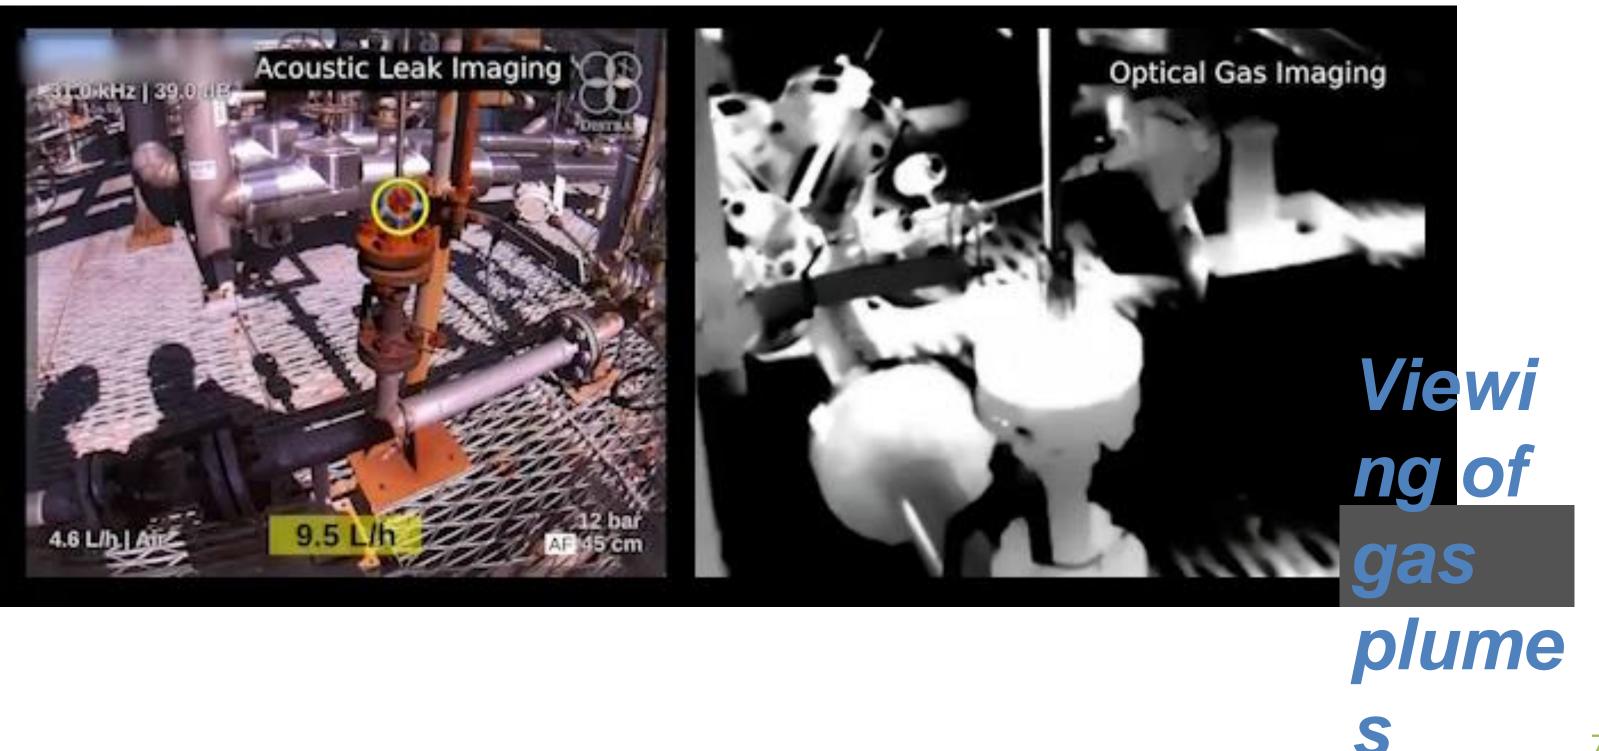

# ALMA aerial leak detection







## **Results**

Soogle Earth Pro <u>File Edit View Tools Add</u>





#### **Distran Acoustic Leak Detection with SCHF real-time quantification**



Ultrasound imaging pinpoints gas leaks from the sounds they emit, at a distance



#### **OUR TECHNOLOGY: ACOUSTIC LEAK IMAGING**

## How does it work



### Ultra Pro pinpoints ultrasounds sources such as gas leaks

#### **NON-CONTACT LEAK LOCATION TECHNIQUES**

## Same leak - 2 detection methods





# Laser Mounted Drone Methane Leak Detection



# Des de la companya de





Era of Drone Technology

In 2016, we started developing a lightweight version of the remote laser detector.

10 minutes to setup

- Flight path is set using Google map
- Flight Speed ~ 10 miles/hour
- Flight time up to  $5\frac{1}{2}$  hours
- Flight Height up to 300 feet
- Survey 1000  $ft^2$  in 5 minutes
- No manual control needed















© Pergam Technical Services, Inc. 31.08.15





## Laser Methane mini Intrinsic (LMm-NE)

- Developed by Tokyo Gas Engineering Solutions Corporation
- Manufactured by Gastar Co., Ltd. in Tokyo, Japan
- Distributed by Pergam Technical Services



SA3C32A-NE







#### We Invent to Prevent - High Tech for Gas Leak Detection and NDT

LMS Mini





#### We Invent to Pr