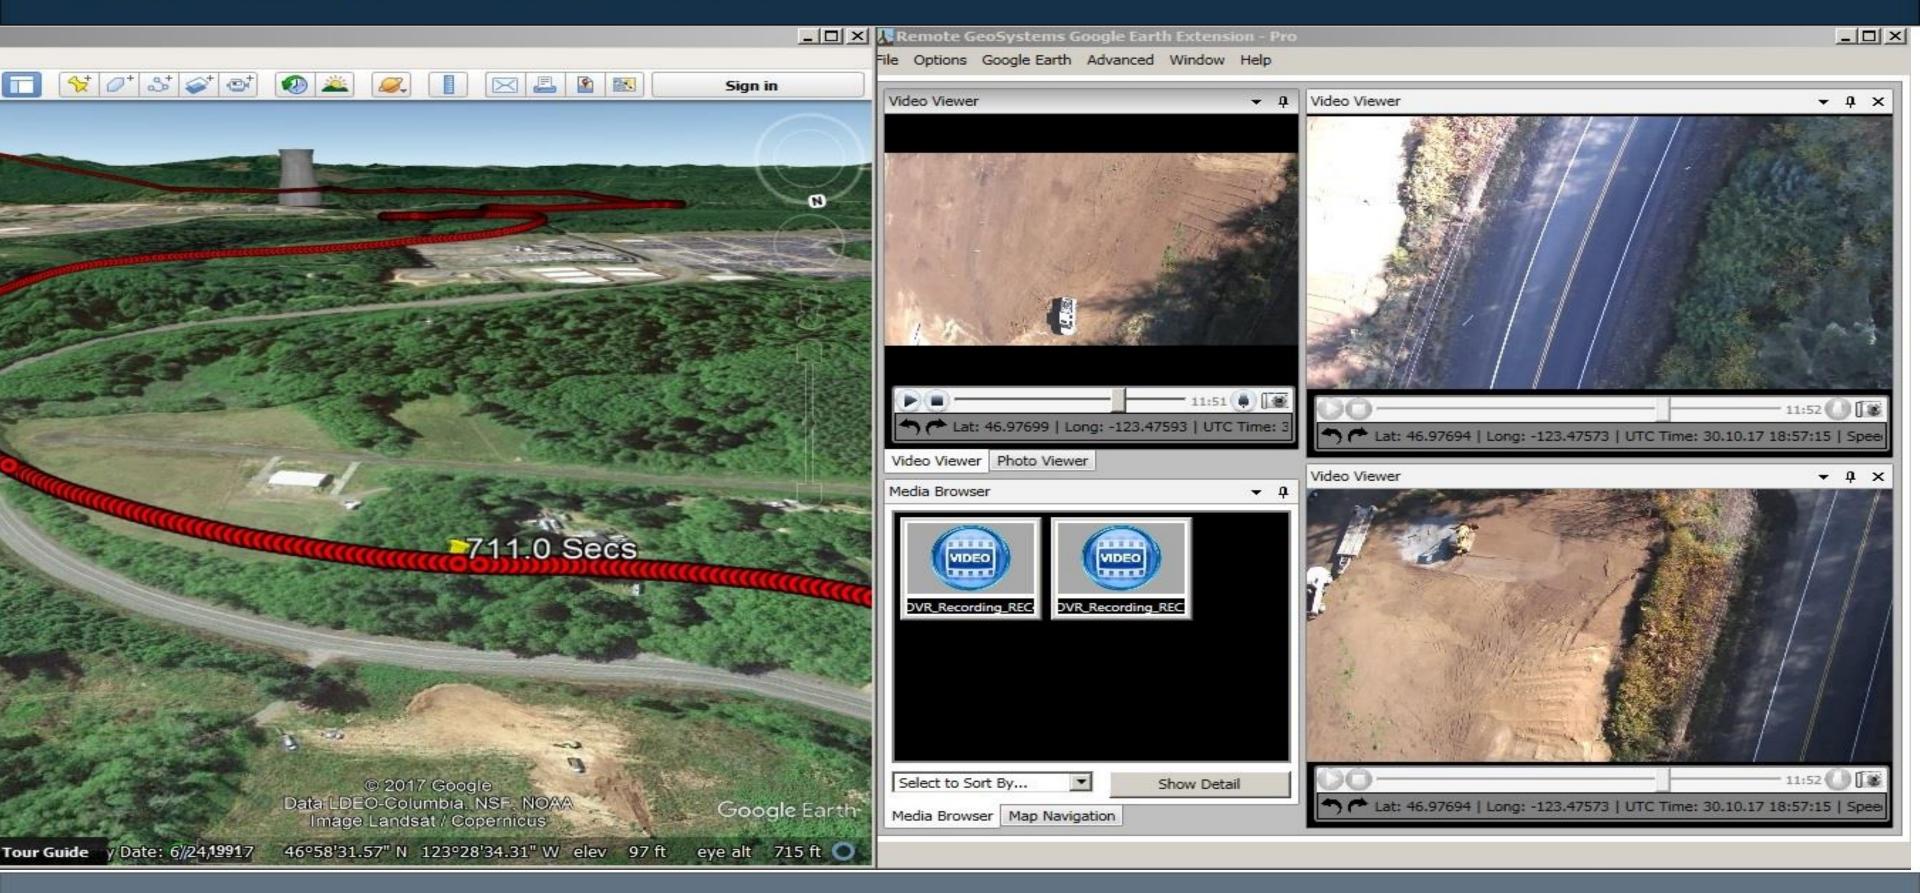

# Des de la companya de

Era of Drone Technology

In 2016, we started developing a lightweight version of the remote laser detector.

10 minutes to setup

- Flight path is set using Google map
- Flight Speed ~ 10 miles/hour
- Flight time up to  $5\frac{1}{2}$  hours
- Flight Height up to 300 feet
- Survey 1000  $ft^2$  in 5 minutes
- No manual control needed