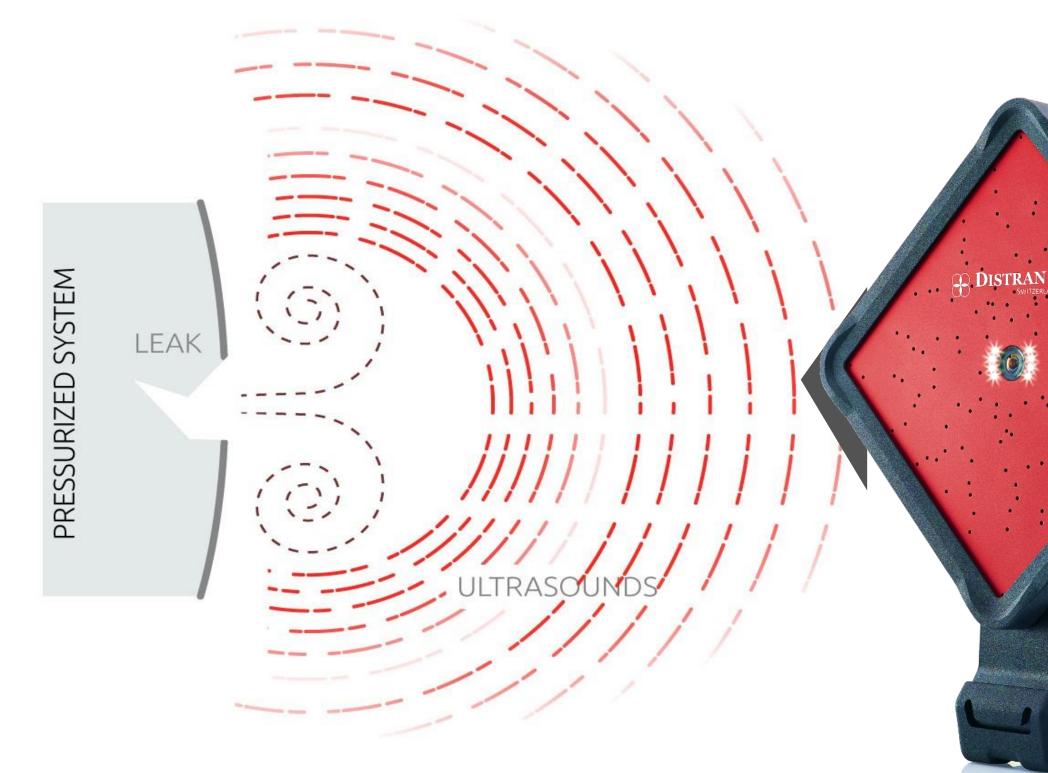

# ALMA aerial leak detection







## **Results**

Soogle Earth Pro <u>File Edit View Tools Add</u>





#### **Distran Acoustic Leak Detection with SCHF real-time quantification**



Ultrasound imaging pinpoints gas leaks from the sounds they emit, at a distance



#### **OUR TECHNOLOGY: ACOUSTIC LEAK IMAGING**

## How does it work



### Ultra Pro pinpoints ultrasounds sources such as gas leaks

#### **NON-CONTACT LEAK LOCATION TECHNIQUES**

## Same leak - 2 detection methods





# Laser Mounted Drone Methane Leak Detection



# Des de la companya de





Era of Drone Technology

In 2016, we started developing a lightweight version of the remote laser detector.

10 minutes to setup

- Flight path is set using Google map
- Flight Speed ~ 10 miles/hour
- Flight time up to  $5\frac{1}{2}$  hours
- Flight Height up to 300 feet
- Survey 1000  $ft^2$  in 5 minutes
- No manual control needed















© Pergam Technical Services, Inc. 31.08.15





## Laser Methane mini Intrinsic (LMm-NE)

- Developed by Tokyo Gas Engineering Solutions Corporation
- Manufactured by Gastar Co., Ltd. in Tokyo, Japan
- Distributed by Per