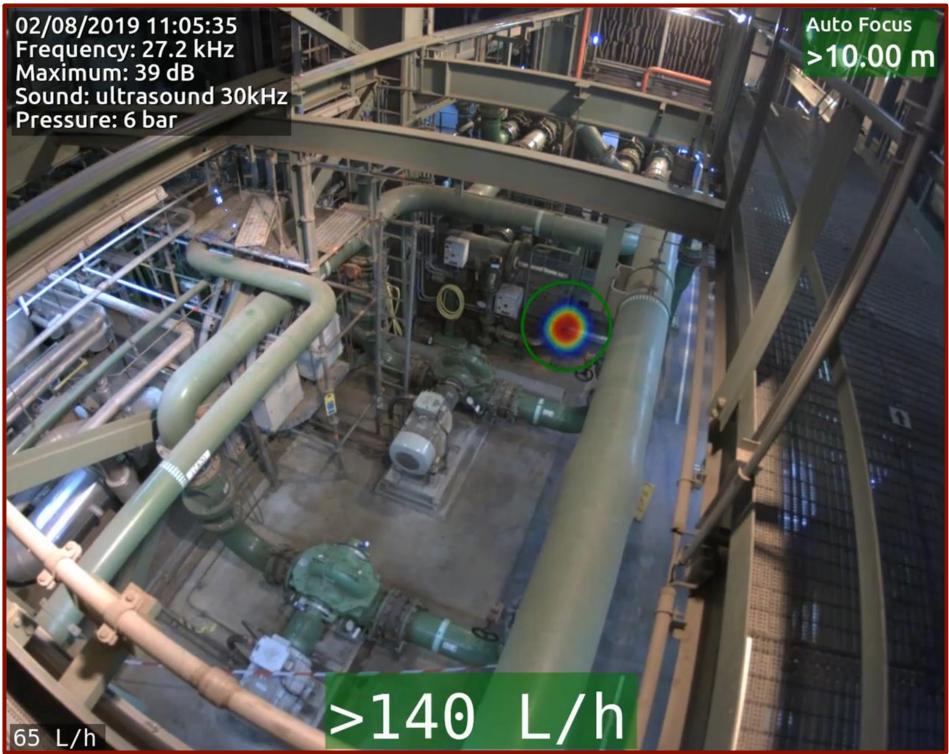

#### **Distran Acoustic Leak Detection with SCHF real-time quantification**

Ultrasound imaging pinpoints gas leaks from the sounds they emit, at a distance

### Ultra Pro pinpoints ultrasounds sources such as gas leaks