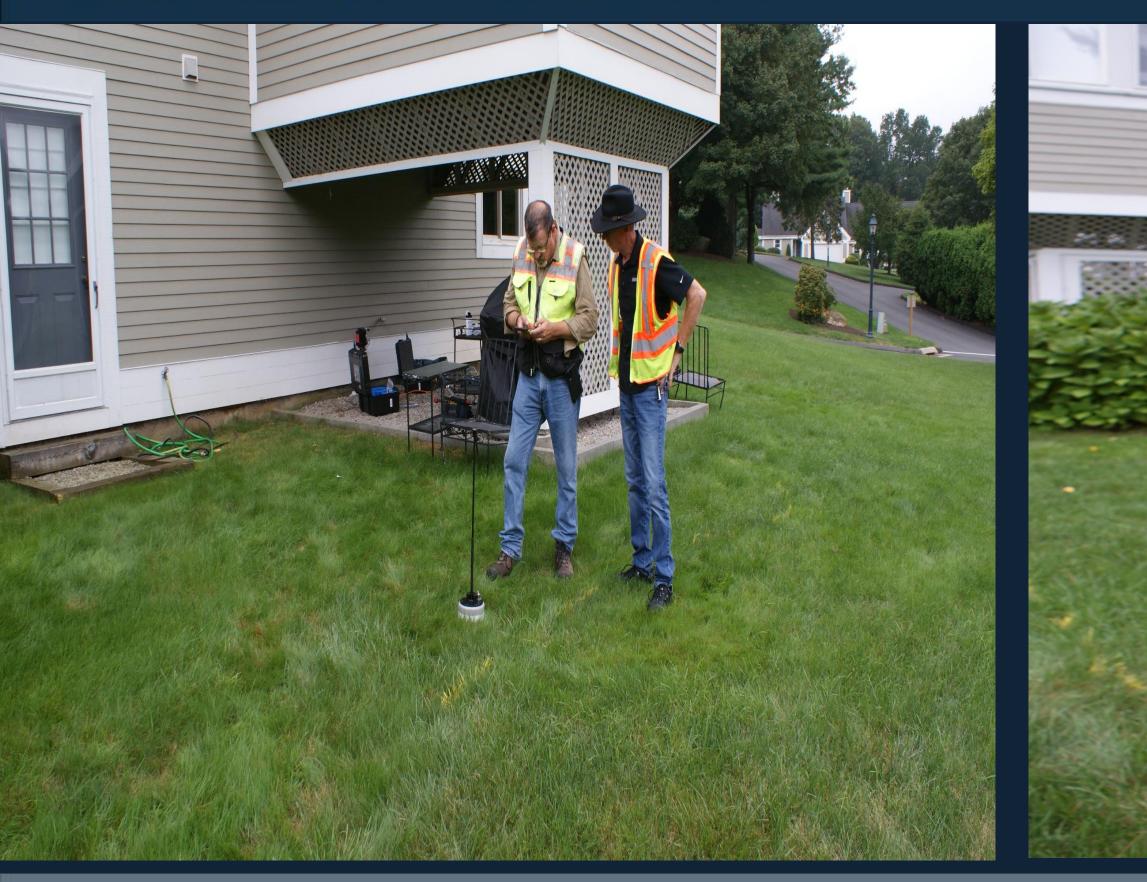

#### We Invent to Prevent - High Tech for Gas Leak Detection and NDT

MADE Gas Tracker Non-Tracer Wire

0

© Pergam Technical Services, Inc. 31.08.15

Sky Laser Remote Intrusion Protection