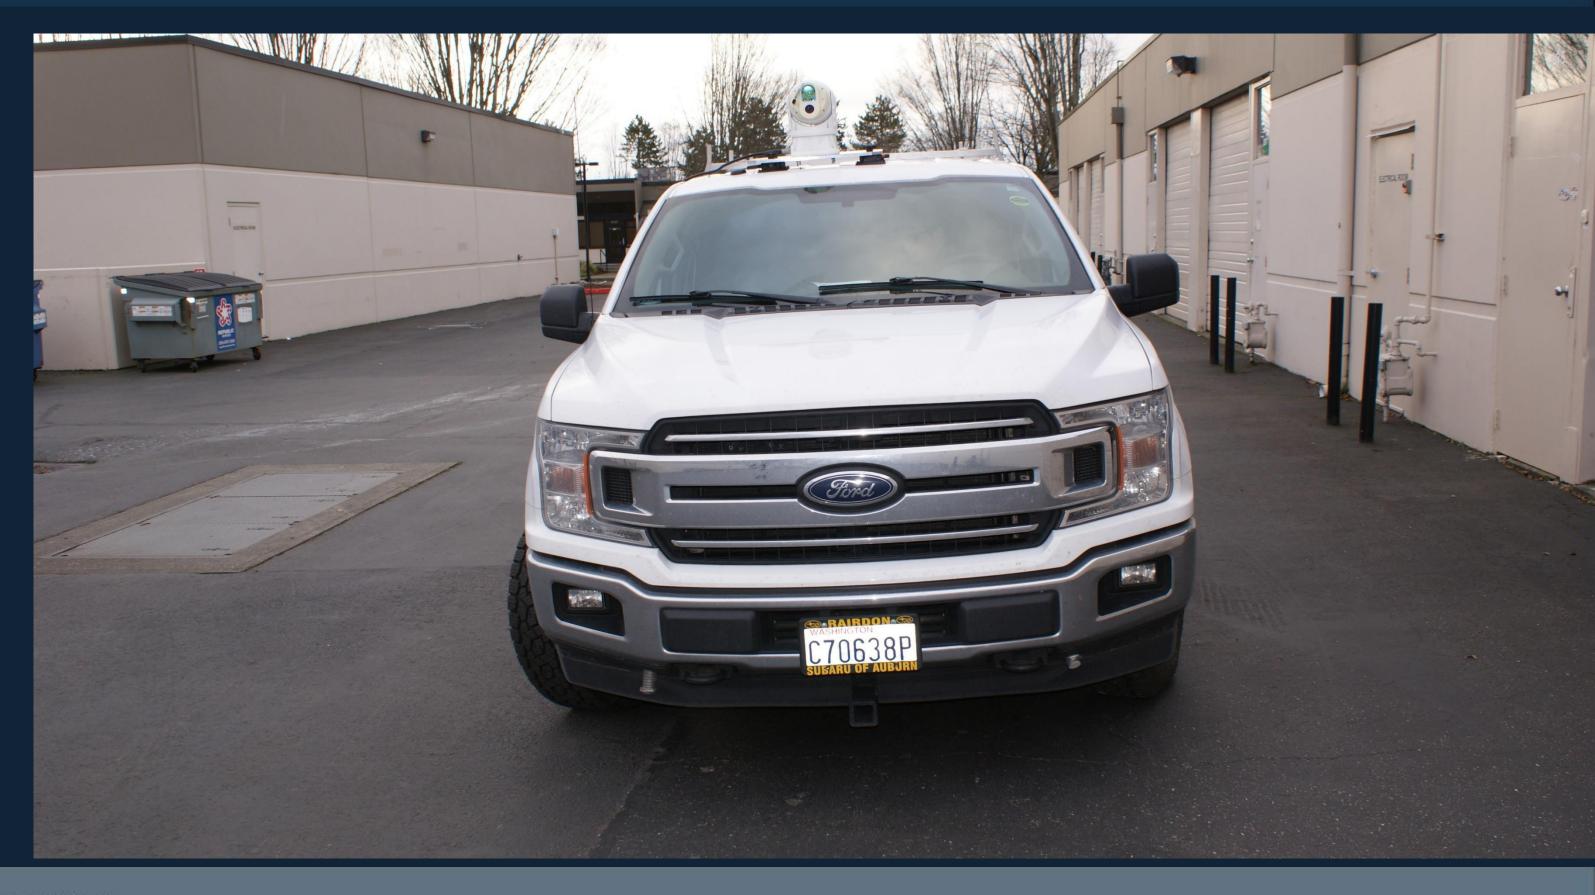

# Laser Mounted Drone Methane Leak Detection

# Des de la companya de

Era of Drone Technology

In 2016, we started developing a lightweight version of the remote laser detector.

10 minutes to setup

- Flight path is set using Google map
- Flight Speed ~ 10 miles/hour
- Flight time up to  $5\frac{1}{2}$  hours
- Flight Height up to 300 feet
- Survey 1000  $ft^2$  in 5 minutes
- No manual control needed