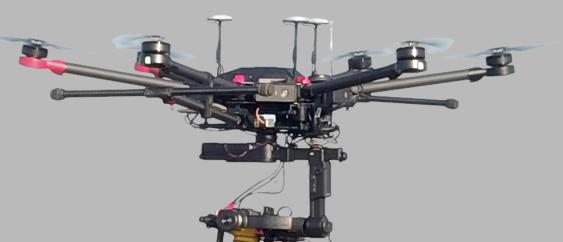

# Laser Mounted Drone Methane Leak Detection

# Des de la companya de

Era of Drone Technology

In 2016, we started developing a lightweight version of the remote laser detector.

10 minutes to setup

- Flight path is set using Google map
- Flight Speed ~ 10 miles/hour
- Flight time up to  $5\frac{1}{2}$  hours
- Flight Height up to 300 feet
- Survey 1000  $ft^2$  in 5 minutes
- No manual control needed