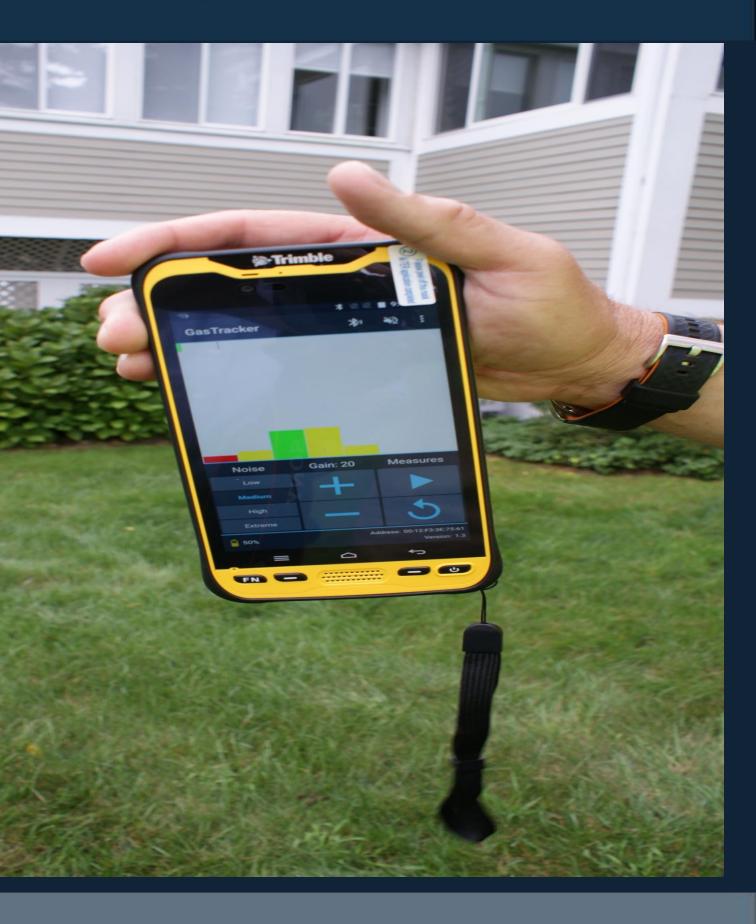

#### We Invent to Prevent - High Tech for Gas Leak Detection and NDT

MADE Gas Tracker Non-Tracer Wire

0

© Pergam Technical Services, Inc. 31.08.15

Sky Laser Remote Intrusion Protection