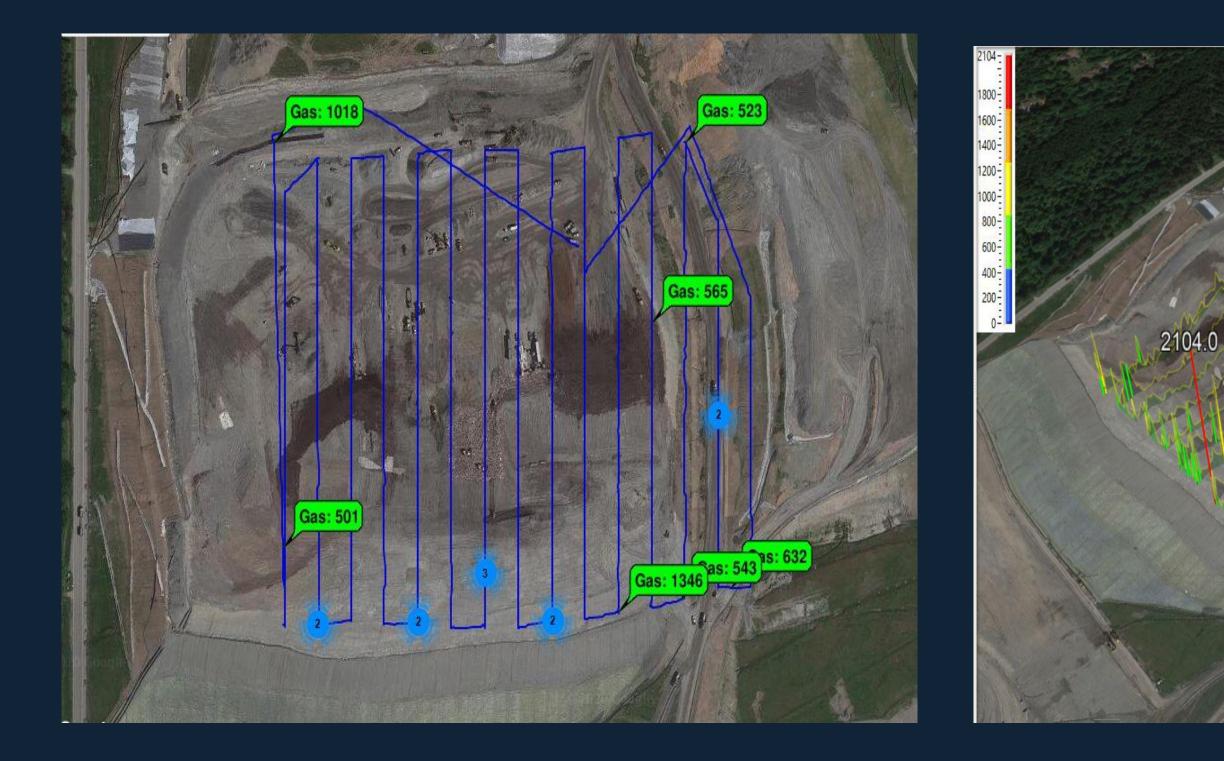

ime quantification**



Ultrasound imaging pinpoints gas leaks from the sounds they emit, at a distance



#### **OUR TECHNOLOGY: ACOUSTIC LEAK IMAGING**

## How does it work



### Ultra Pro pinpoints ultrasounds sources such as gas leaks

#### **NON-CONTACT LEAK LOCATION TECHNIQUES**

## Same leak - 2 detection methods





# Laser Mounted Drone Methane Leak Detection



# Des de la companya de





Era of Drone Technology

In 2016, we started developing a lightweight version of the remote laser detector.

10 minutes to setup

- Flight path is set using Google map
- Flight Speed ~ 10 miles/hour
- Flight time up to  $5\frac{1}{2}$  hours
- Flight Height up to 300 feet
- Survey 1000  $ft^2$  in 5 minutes
- No manual control needed















© Pergam Technical Services, Inc. 31.08.15





## Laser Methane mini Intrinsic (LMm-NE)

- Developed by Tokyo Gas Engineering Solutions Corporation
- Manufactured by Gastar Co., Ltd. in Tokyo, Japan
- Distributed by Pergam Technical Services



SA3C32A-NE







#### We Invent to Prevent - High Tech for Gas Leak Detection and NDT

LMS Mini





#### We Invent to Prevent - High Tech for Gas Leak Detection and NDT



MADE Gas Tracker Non-Tracer Wire

0

© Pergam Technical Services, Inc. 31.08.15







Sky Laser Remote Intrusion Protection



#### We Invent to Prevent - High Tech for Gas Leak Detection and NDT

## Selma Dome





Thank you for your time and consideration Johan Wictor Cell: 425-503-08127 Office: 425-251-1483 E-mail: jwictor@pergamusa.com