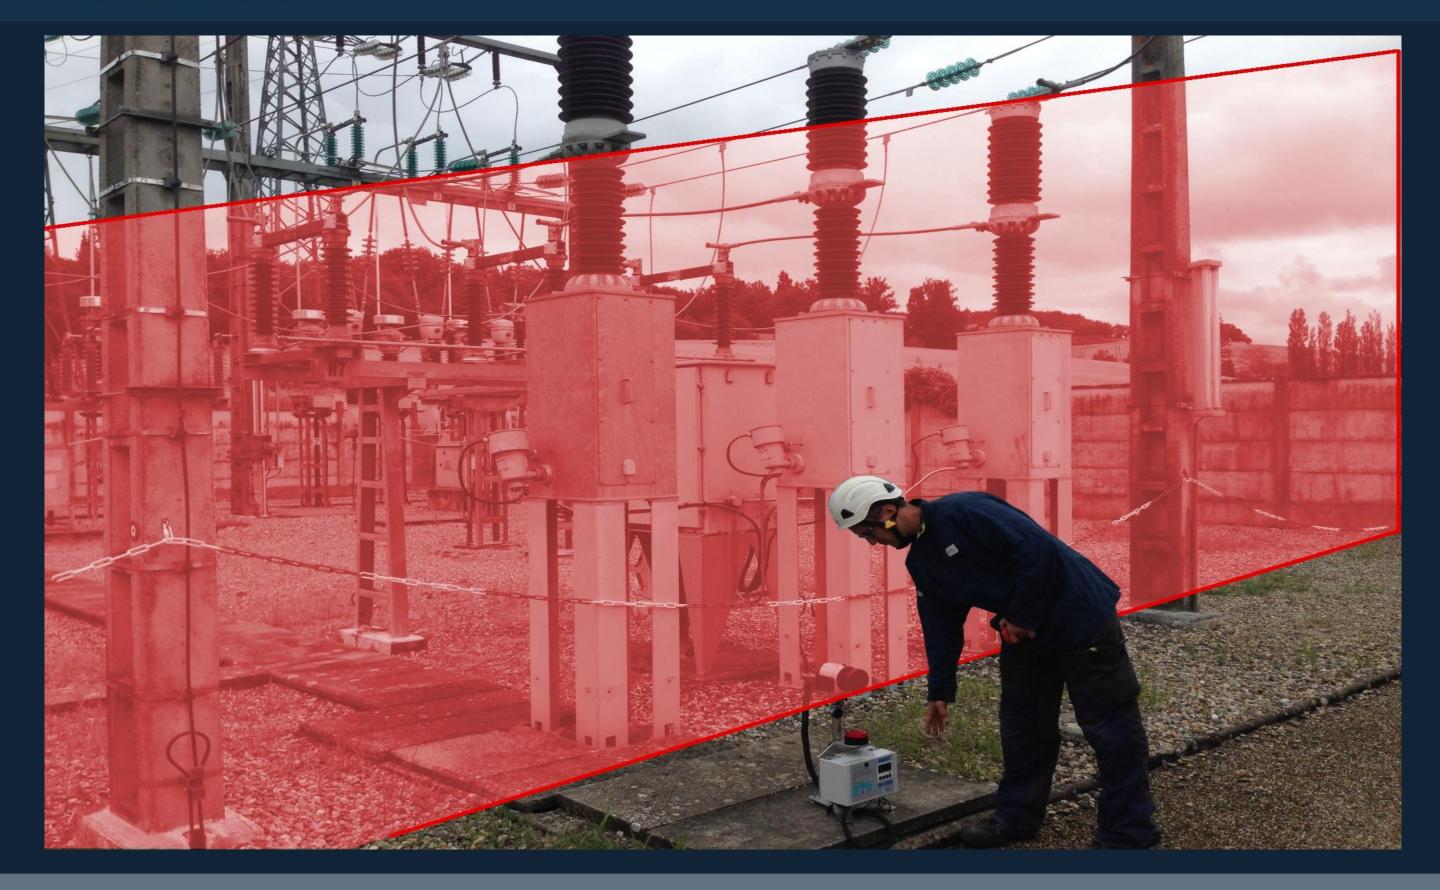

#### **Distran Acoustic Leak Detection with SCHF real-time quantification**

Ultrasound imaging pinpoints gas leaks from the sounds they emit, at a distance

#### **OUR TECHNOLOGY: ACOUSTIC LEAK IMAGING**

#### **NON-CONTACT LEAK LOCATION TECHNIQUES**