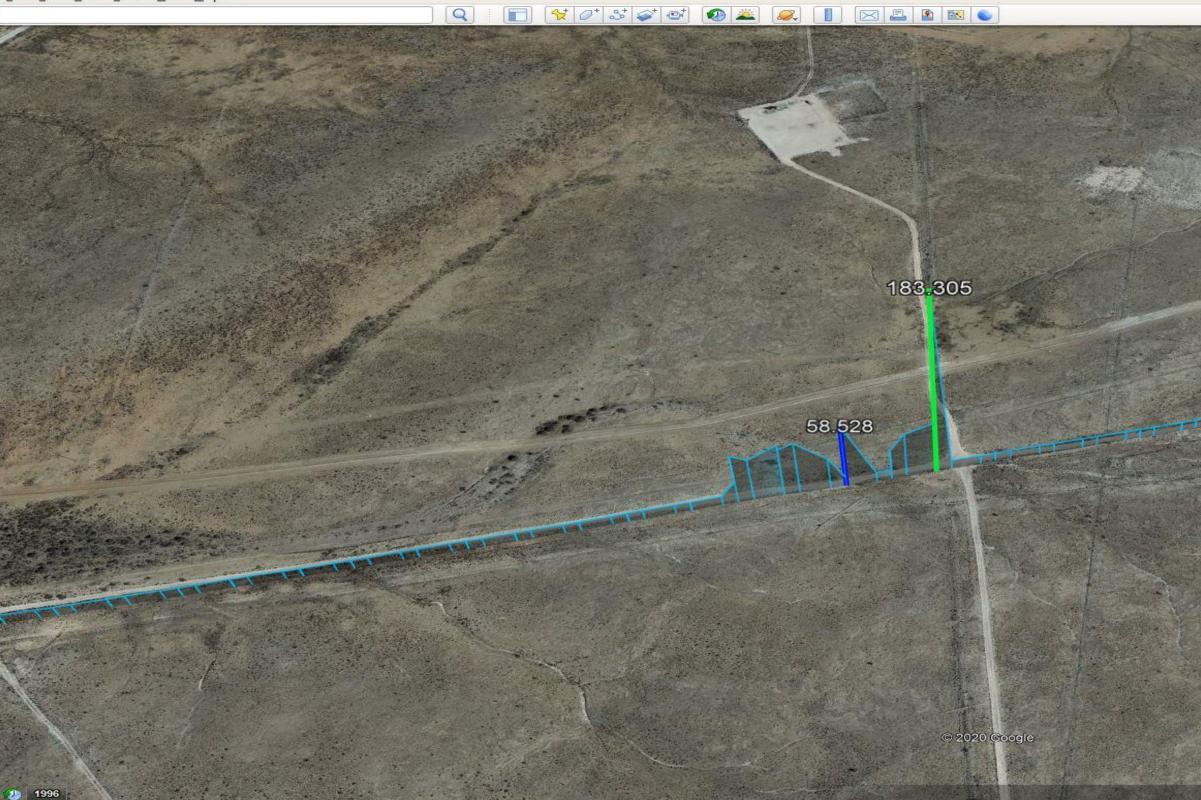

# ALMA aerial leak detection







## **Results**

Soogle Earth Pro <u>File Edit View Tools Add</u>





#### **Distran Acoustic Leak Detection with SCHF real-time quantification**



Ultrasound imaging pinpoints gas leaks from the sounds they emit, at a distance



#### **OUR TECHNOLOGY: ACOUSTIC LEAK IMAGING**

## How does it work



### Ultra Pro pinpoints ultrasounds sources such as gas leaks

#### **NON-CONTACT LEAK LOCATION TECHNIQUES**

## Same leak - 2 detection methods





# Laser Mounted Drone Methane Leak Detection



# Des de la companya de





Era of Drone Technology

In 2016, we started developing a lightweight version of the remote laser detector.

10 minutes to setup

- Flight path is set using Google map
- Flight Speed ~ 10 miles/hour
- Flight time up to  $5\frac{1}{2}$  hours
- Flight Height up to 300 feet
- Survey 1000  $ft^2$  in 5 minutes
- No manual control needed