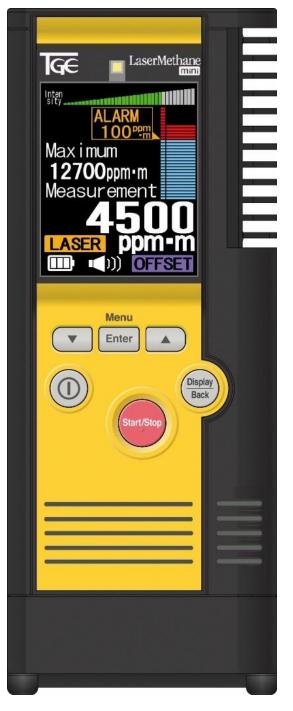

## Laser Methane mini Intrinsic (LMm-NE)

- Developed by Tokyo Gas Engineering Solutions Corporation
- Manufactured by Gastar Co., Ltd. in Tokyo, Japan
- Distributed by Pergam Technical Services

SA3C32A-NE

#### We Invent to Prevent - High Tech for Gas Leak Detection and NDT

LMS Mini