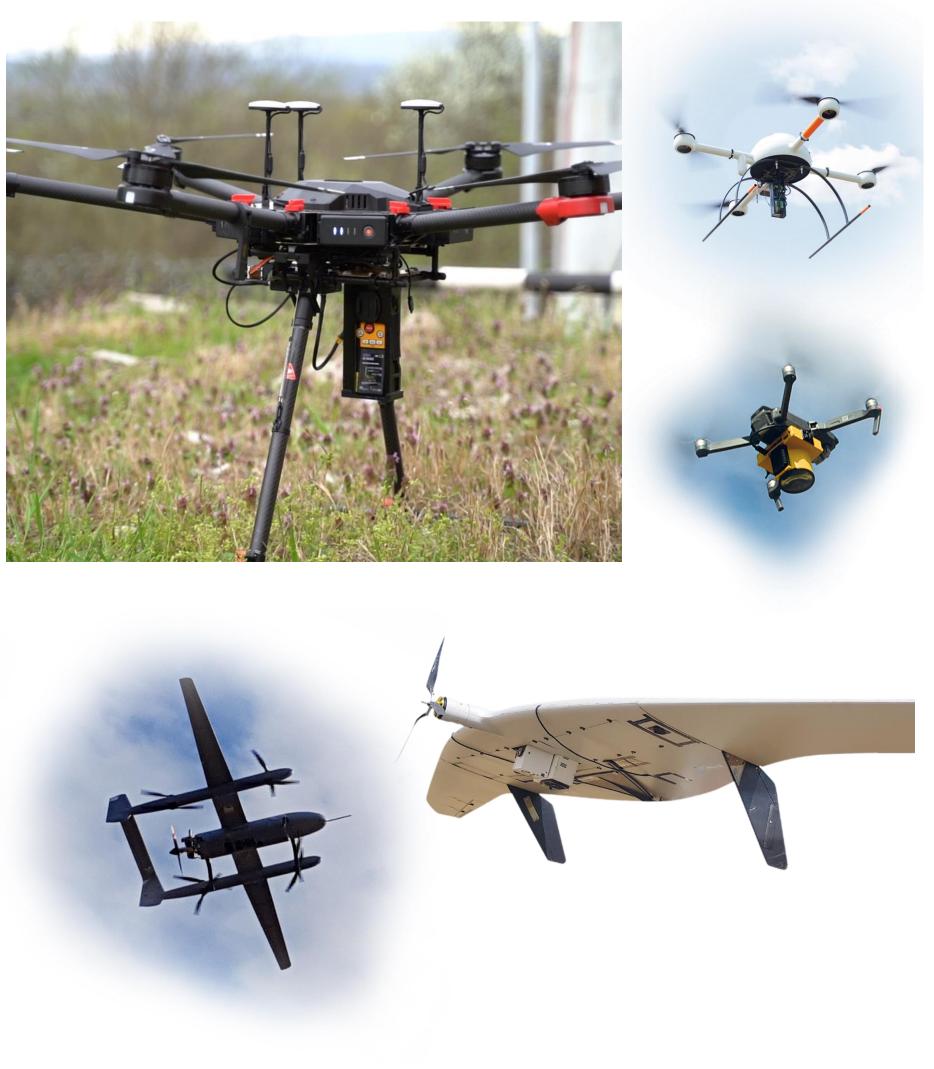

# Laser Mounted Drone Methane Leak Detection

# Des de la companya de

Era of Drone Technology

In 2016, we started developing a lightweight version of the remote laser detector.

10 minutes to setup

- Flight path is set using Google map
- Flight Speed ~ 10 miles/hour
- Flight time up to  $5\frac{1}{2}$  hours
- Flight Height up to 300 feet
- Survey 1000  $ft^2$  in 5 minutes
- No manual control needed